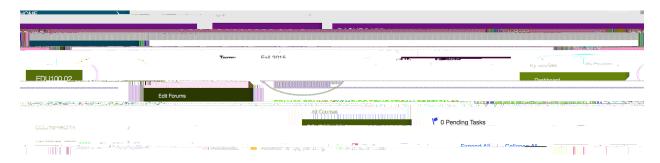

#### Navigation Guide (Faculty) Assessing an Assignment

4. Select the correct course/section using the tabs at the top of the Dashboard

5. Locate the assignment in the list (filtered by term and class/section). The dashboard will show statistics for each assignment, including how many assessments have been completed (green), how many assessments are pending (yellow), and how many have not been submitted by students (gray).

ASSIGNMENT DASHBOARD

6. Click on the number of students in the ASSESSMENT(s) PENDING section of the assignment and a popover with a list of students will appear.