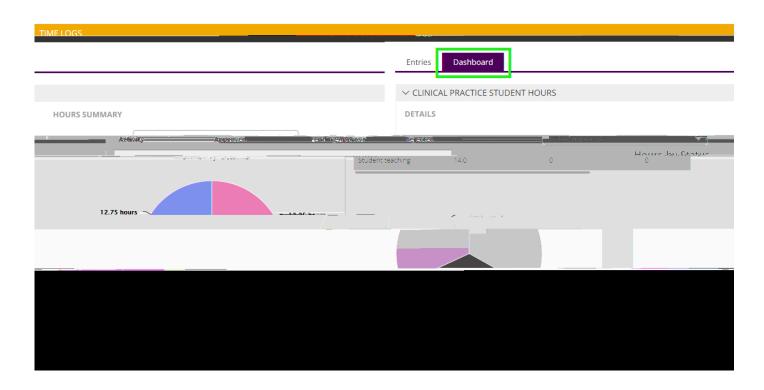

## To View a Summary of Your Time Logs

Click on the Dashboard tab to stee status of your entries:

- 1. A chart that shows the total number of hours in each status category per activity
- 2. An interactive graph that can show hours based on approval statustivity