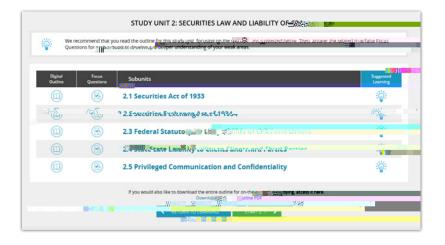

Correct Answers 2/4

Correct Answers 2/4

← IDENTIFY AREAS TO FOCUS LEARNING

KNOWLEDGE TRANSFER AVAILABLE IN TWO FORMATS 1

DOWNLOAD PDF OR ACCESS OUTLINE 1

WATCH INSTRUCTORS DELIVER
LESSONS VIA HIGH DEFINITION VIDEO