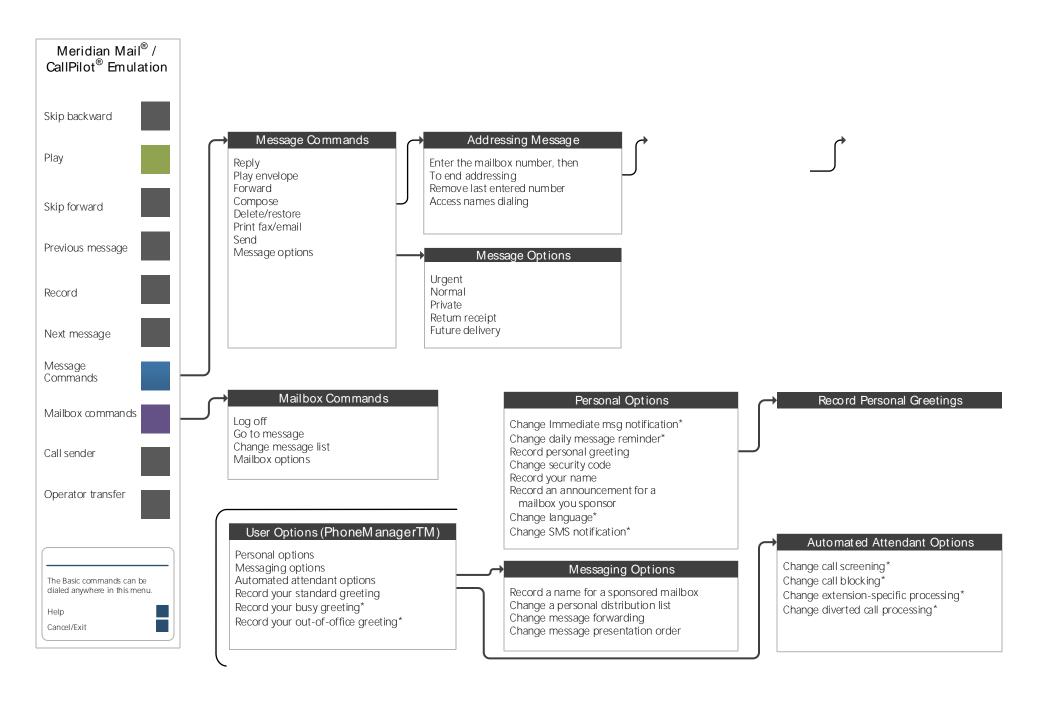

## CX Quick Reference Card Meridian Mail® / Call Pilot® Emulation

Your organization's newCX unified messaging system is designed to provide you with the same convenient access to your voice, fax, and email messages whether you are at your desk or calling in over the telephone. When you call in, the Meridian Mail® / CallPilot® emulation saves you the effort of relearning most of the keystroke commands you use to send, retrieve, and manage messages.

If you are looking for a quick hint on how to perform a specific task, here is the list of the shortcut commands.

\* Depending on how your CX system is set up, this command may not be available. Please consult your system administrator for additional information.

Mark the message Urgent

Mark the message Private

Request return receipt

Request future delivery

Send the message