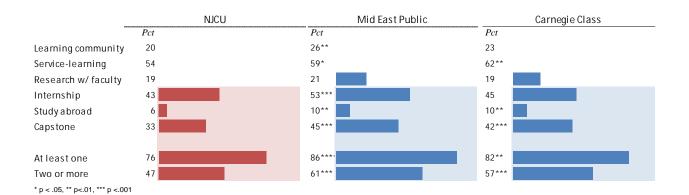

In general, the NSSE and FSSE revealed positive outcomes and demonstrate a faculty and student focus on teaching and learning. In the spirit of continuous improvement, the elements contained in this document represent areas of potential discrepancy between either (a) NJCU and comparison institutions or (b) NJCU students and NJCU faculty. These may be areas for further investigation/action.

## Comparisons with Other Institutions - High Impact Practices



## Comparisons with Other Institutions - Overall Satisfaction

First-Year Student Lower Division Faculty

Senior Student Upper Division Faculty

## Comparisons between NJCU Students and Faculty – Cognitive Level of Courses

Memorizing

Applying